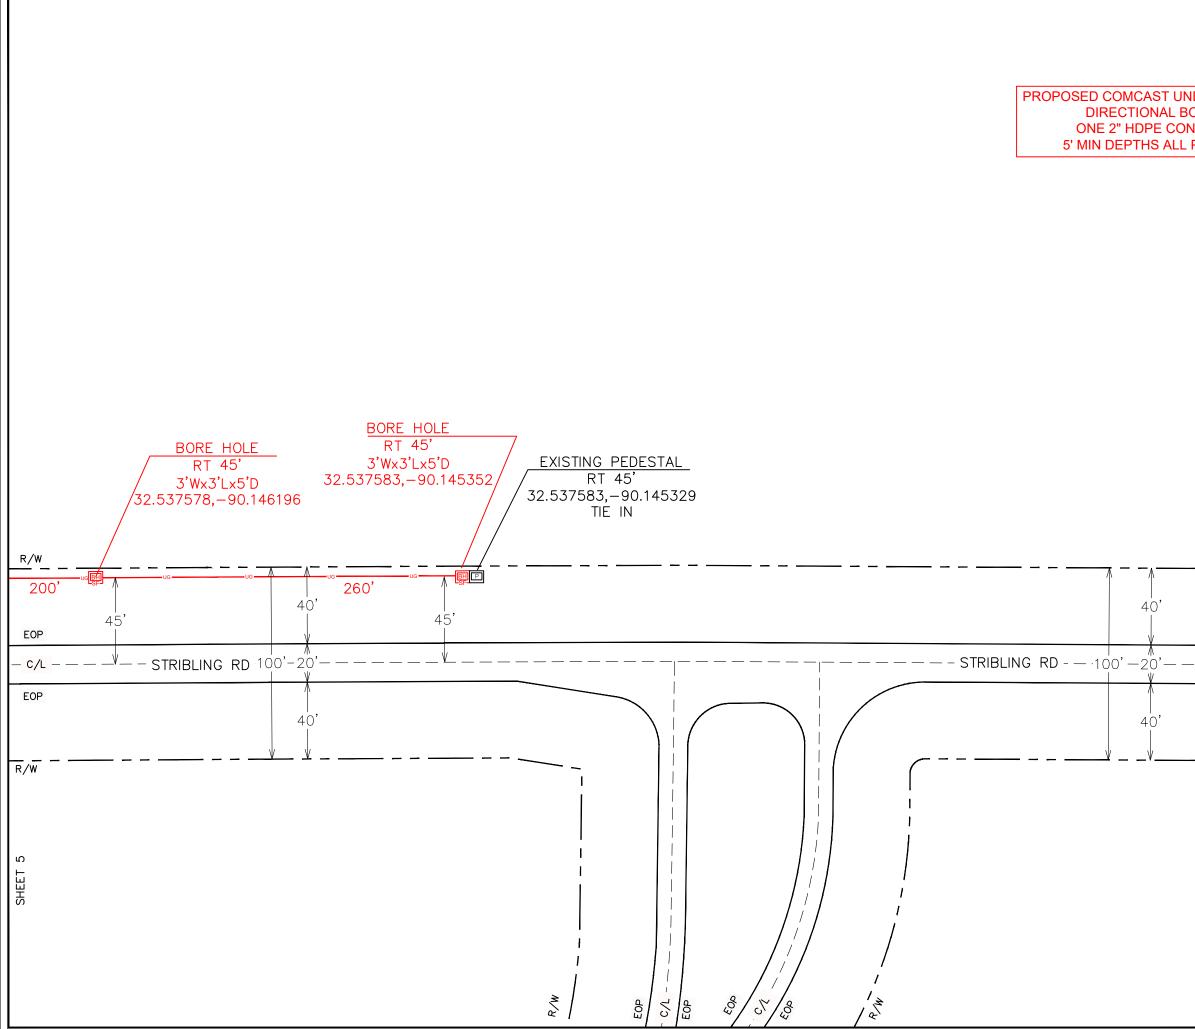

|                                      | ENGINEERED B<br>PERMITS@NWAUTILIT                                                                                                         |                               |
|--------------------------------------|-------------------------------------------------------------------------------------------------------------------------------------------|-------------------------------|
| IDERGROUND<br>ORE<br>NDUIT<br>POINTS | COMMUNICAT                                                                                                                                | IONS                          |
| FOINTS                               | ENGINEERED FC                                                                                                                             | R:                            |
|                                      |                                                                                                                                           |                               |
|                                      | COMCAS                                                                                                                                    |                               |
|                                      | <b>xfinity</b>                                                                                                                            |                               |
|                                      | Know what's be<br>811 befor                                                                                                               | e <b>low.</b><br>re you dig.  |
|                                      | DISCLAIMER                                                                                                                                |                               |
|                                      | THESE DRAWINGS AND SPE<br>BEING ISSUED IN ST<br>CONFIDENCE AND SHALI<br>REPRODUCED,<br>COPIED, OR USED FOR AN<br>WITHOUT SPECIFIC WRITTEN | RICT<br>- NOT BE<br>( PURPOSE |
|                                      |                                                                                                                                           | T ERMISSION                   |
|                                      | PROJECT TOTAL FOOTAGES                                                                                                                    |                               |
|                                      | NEW AERIAL BUILD<br>0'                                                                                                                    | N                             |
| R/W                                  | NEW OVERLASH<br>0'                                                                                                                        |                               |
|                                      | NEW BURIED<br>3662'                                                                                                                       |                               |
|                                      | MATERIAL LIST                                                                                                                             |                               |
| EOP                                  | DESCRIPTION                                                                                                                               | QUANTITY                      |
| - — — — — — - <mark>C/L</mark> —     |                                                                                                                                           |                               |
| EOP                                  |                                                                                                                                           |                               |
|                                      |                                                                                                                                           |                               |
|                                      |                                                                                                                                           |                               |
|                                      | -                                                                                                                                         |                               |
| R/W                                  |                                                                                                                                           |                               |
|                                      |                                                                                                                                           |                               |
|                                      |                                                                                                                                           |                               |
|                                      |                                                                                                                                           |                               |
|                                      | PROJECT IDENTIFIC                                                                                                                         |                               |
|                                      | PROJECT IDENTIFIC                                                                                                                         |                               |
|                                      | JB0001953250 - MADIS                                                                                                                      | SON                           |
|                                      | ADDRESS, CITY, STATE                                                                                                                      |                               |
|                                      | 100 EAGLE CV MADISON, M                                                                                                                   |                               |
|                                      | COUNTY:                                                                                                                                   |                               |
|                                      | MADISON                                                                                                                                   |                               |
|                                      | SHEET 4 OF 10                                                                                                                             | 0                             |

|                     | ENGINEERED B<br>PERMITS@NWAUTILIT                                                                                                          |                               |
|---------------------|--------------------------------------------------------------------------------------------------------------------------------------------|-------------------------------|
|                     | COMMUNICAT                                                                                                                                 | IONS                          |
|                     | ENGINEERED FO                                                                                                                              | R:                            |
|                     | comcas<br>xfinity                                                                                                                          | Т                             |
|                     | Know what's be<br>811 befor                                                                                                                | e <b>low.</b><br>re you dig.  |
|                     | DISCLAIMER                                                                                                                                 |                               |
|                     | THESE DRAWINGS AND SPE<br>BEING ISSUED IN ST<br>CONFIDENCE AND SHALI<br>REPRODUCED,<br>COPIED, OR USED FOR ANY<br>WITHOUT SPECIFIC WRITTEN | RICT<br>- NOT BE<br>( PURPOSE |
|                     | PROJECT TOTAL FOOTAGES                                                                                                                     |                               |
|                     | NEW AERIAL BUILD<br>0'                                                                                                                     | X                             |
|                     | NEW OVERLASH<br>0'                                                                                                                         |                               |
|                     | NEW BURIED<br>3662'                                                                                                                        | I                             |
| <br>40'             | MATERIAL LIST                                                                                                                              |                               |
|                     | DESCRIPTION                                                                                                                                | QUANTITY                      |
| EOP                 |                                                                                                                                            |                               |
| )'-20' <b>c/L</b> - |                                                                                                                                            |                               |
| EOP                 |                                                                                                                                            |                               |
| 40'                 |                                                                                                                                            |                               |
|                     |                                                                                                                                            |                               |
|                     |                                                                                                                                            |                               |
|                     |                                                                                                                                            |                               |
| ی                   |                                                                                                                                            |                               |
| SHEET               |                                                                                                                                            |                               |
| R                   | PROJECT IDENTIFIC                                                                                                                          | CATION                        |
|                     | <u>PROJECT NAME:</u><br>JB0001953250 - MADIS                                                                                               | SON                           |
|                     | ADDRESS, CITY, STATE                                                                                                                       | E, ZIP                        |
|                     | 100 EAGLE CV MADISON, N<br><u>COUNTY:</u>                                                                                                  | //S 39110                     |
|                     | MADISON                                                                                                                                    |                               |
|                     | SHEET <u>6</u> OF <u>1</u>                                                                                                                 | )                             |