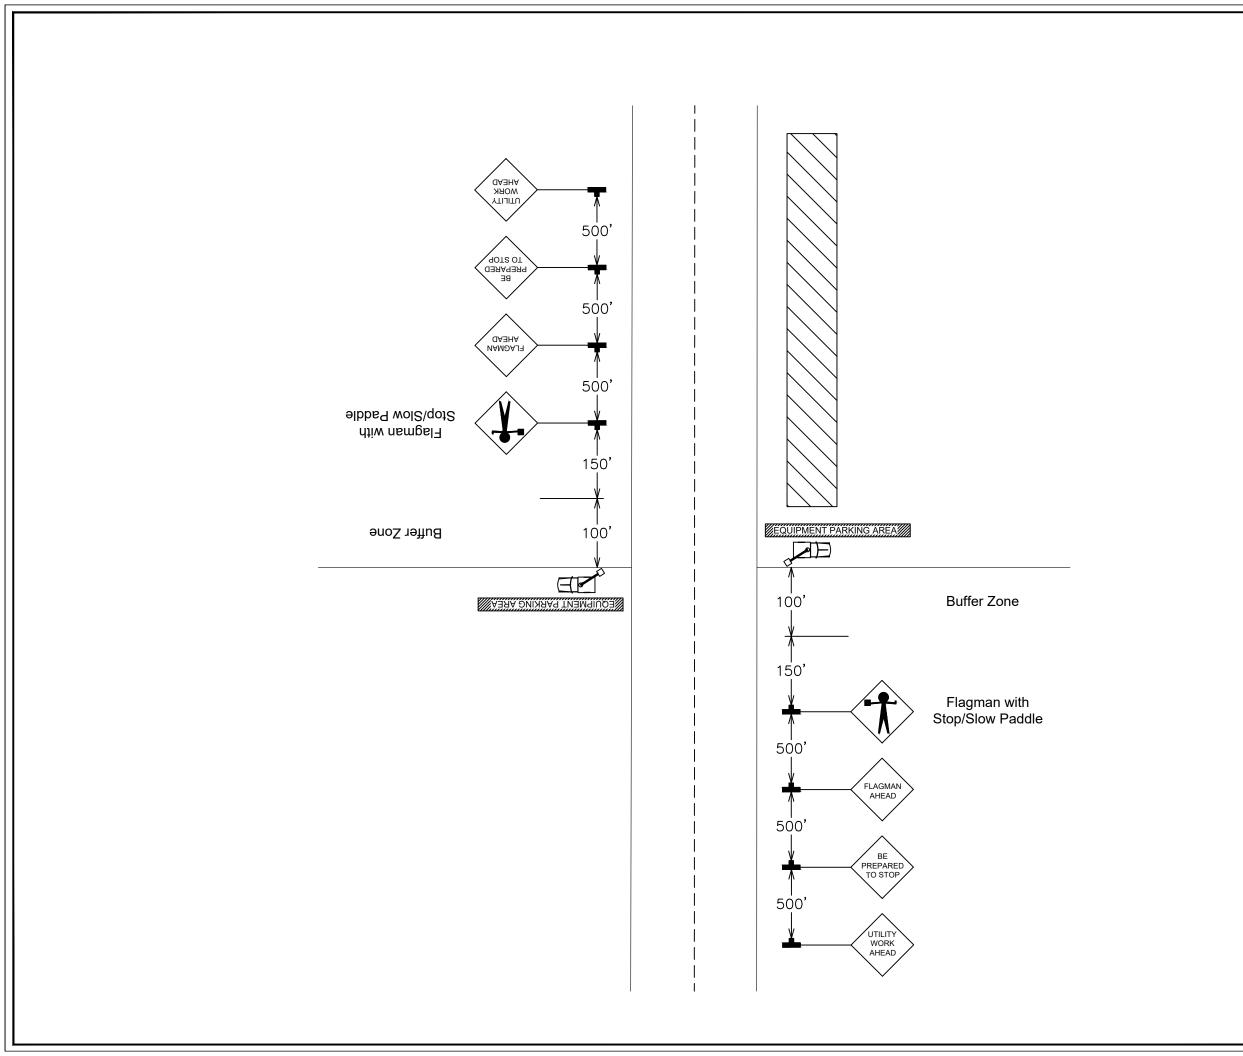

The Applicant Utility further understands that the Utility's engineering, plant, or other personnel will be responsible for the staking and construction supervision of the work set out above and as shown on the attached plans. If work impacts traffic in any way, the appropriate traffic control shall be installed per the *Manual of Uniform Traffic Control Devices*, Latest Edition.