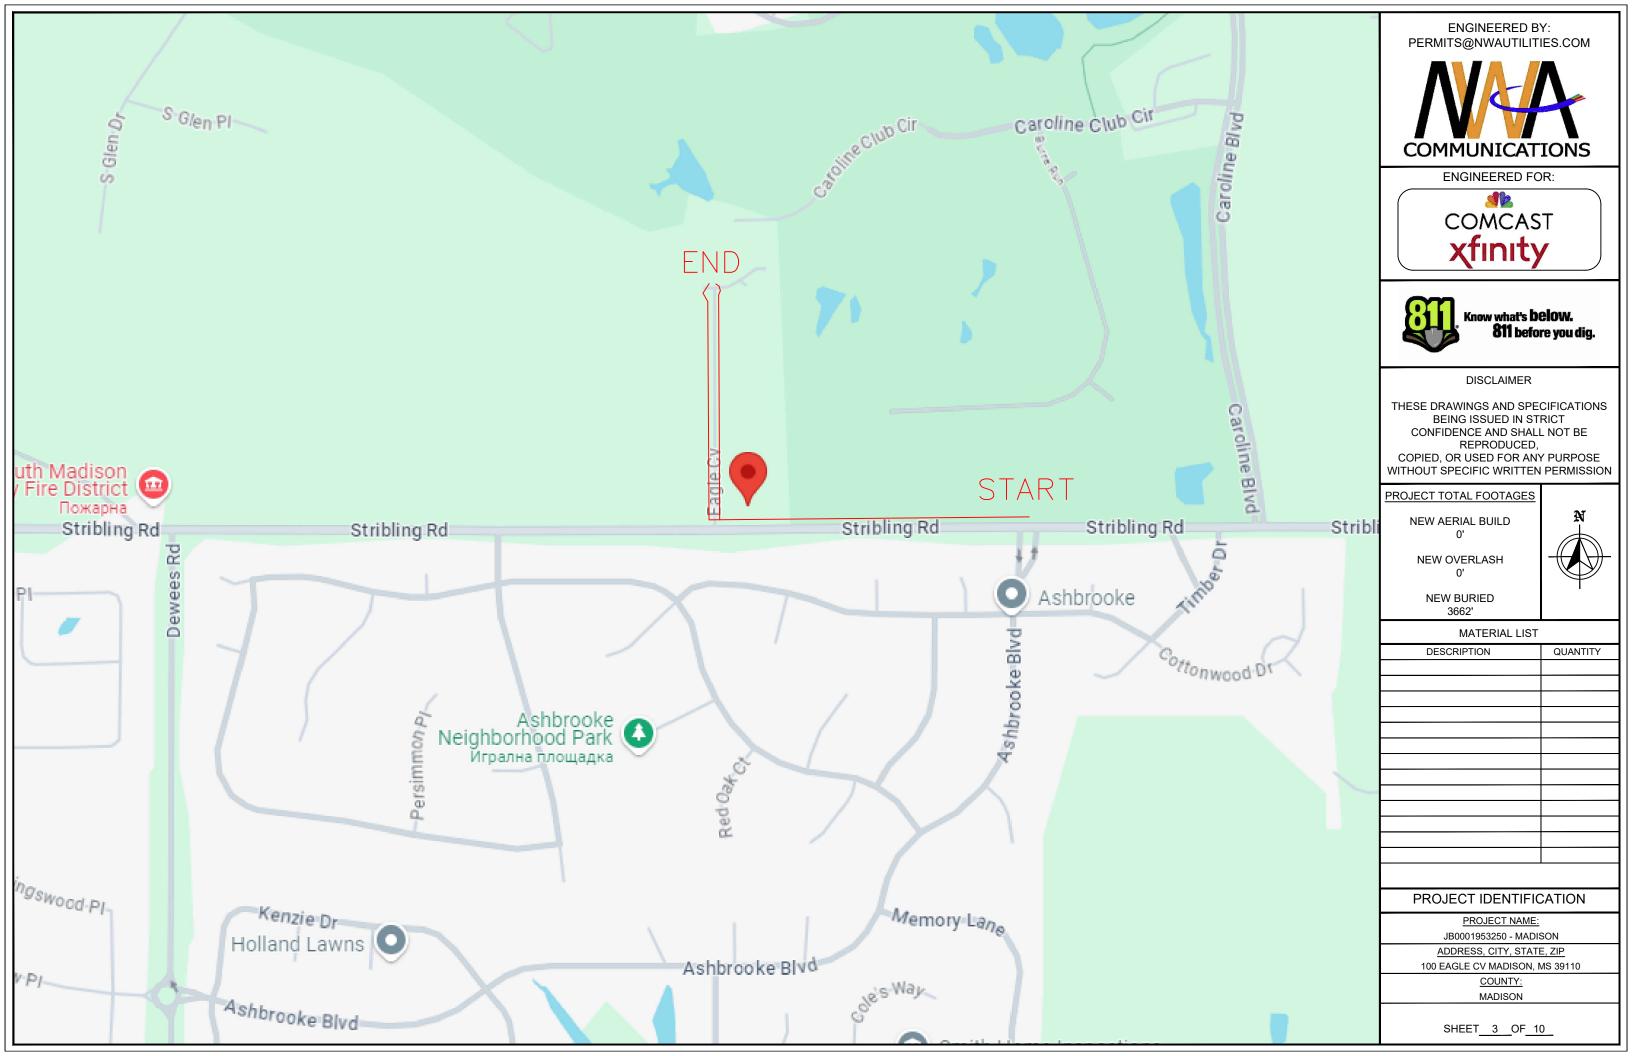

The Engineering Department recommends approval for Comcast to bore 3,662' ft. of buried cable and conduit on the county road names listed below.

- Stribling Road
- Eagle Cove

Revised: 2/14/2019

\_\_\_ DAY OF \_\_\_\_\_\_, 20\_\_\_\_\_\_,

Permit Application for the Construction or Adjustment of a Utility Within County Road Right-of-Way

|                                         | Appendi                     | x 1                             |                  |
|-----------------------------------------|-----------------------------|---------------------------------|------------------|
| County Road Name: STRIBLING R           | <u>D</u>                    |                                 |                  |
| Beginning Location: <u>32.537583,-9</u> | 0.145329                    | Ending Location: <u>32.5375</u> | 82,-90.149658    |
| Length of Project: <u>1,267'</u>        | Section: <u>13</u>          | Township: <u>8N</u>             | Range: <u>1E</u> |
| Description of Work: <u>COMCAST T</u>   | O PLACE NW CONDUIT/C        | CABLE ALONG STRIBLING           | RD               |
|                                         |                             |                                 |                  |
| County Road Name: <u>EAGLE CV</u>       |                             |                                 |                  |
| Beginning Location: <u>32.537582,-</u>  | 9 <u>0.149658</u> E         | nding Location: <u>32.54060</u> | 5,-90.149835     |
| Length of Project: <u>2,395'</u>        | Section: <u>13</u>          | Township: <u>8N</u>             | Range: <u>1E</u> |
|                                         |                             | CABLE ALONG EAGLE CV_           |                  |
| Description of Work: <u>COMCAST T</u>   | <u>O PLACE NW CONDUIT/C</u> |                                 |                  |
| Description of Work: <u>COMCAST T</u>   | <u>O PLACE NW CONDUII/C</u> |                                 |                  |

|      | ENGINEERED B<br>PERMITS@NWAUTILIT                                                                                                         |                               |
|------|-------------------------------------------------------------------------------------------------------------------------------------------|-------------------------------|
|      | COMMUNICAT                                                                                                                                | IONS                          |
|      | ENGINEERED FC                                                                                                                             | R:                            |
|      | comcas<br>xfinity                                                                                                                         |                               |
|      | Know what's bi<br>811 befo                                                                                                                | e <b>low.</b><br>re you dig.  |
|      | DISCLAIMER                                                                                                                                |                               |
|      | THESE DRAWINGS AND SPE<br>BEING ISSUED IN ST<br>CONFIDENCE AND SHALI<br>REPRODUCED,<br>COPIED, OR USED FOR AN<br>WITHOUT SPECIFIC WRITTEN | RICT<br>L NOT BE<br>Y PURPOSE |
|      | PROJECT TOTAL FOOTAGES                                                                                                                    |                               |
|      | NEW AERIAL BUILD<br>0'                                                                                                                    | N                             |
|      | NEW OVERLASH<br>0'                                                                                                                        |                               |
|      | NEW BURIED<br>3662'                                                                                                                       | ,<br>,                        |
| )    | MATERIAL LIST                                                                                                                             |                               |
|      | DESCRIPTION                                                                                                                               | QUANTITY                      |
| ROW  |                                                                                                                                           |                               |
|      |                                                                                                                                           |                               |
| RANT |                                                                                                                                           |                               |
|      |                                                                                                                                           |                               |
|      |                                                                                                                                           |                               |
|      |                                                                                                                                           |                               |
|      |                                                                                                                                           |                               |
|      |                                                                                                                                           |                               |
|      | PROJECT IDENTIFIC                                                                                                                         |                               |
|      | <u>PROJECT NAME:</u><br>JB0001953250 - MADI                                                                                               |                               |
|      | ADDRESS, CITY, STATI                                                                                                                      | E, ZIP                        |
|      | 100 EAGLE CV MADISON, I<br><u>COUNTY:</u>                                                                                                 | MS 39110                      |
|      | MADISON                                                                                                                                   |                               |
|      | SHEET 2_OF_1                                                                                                                              | 0                             |