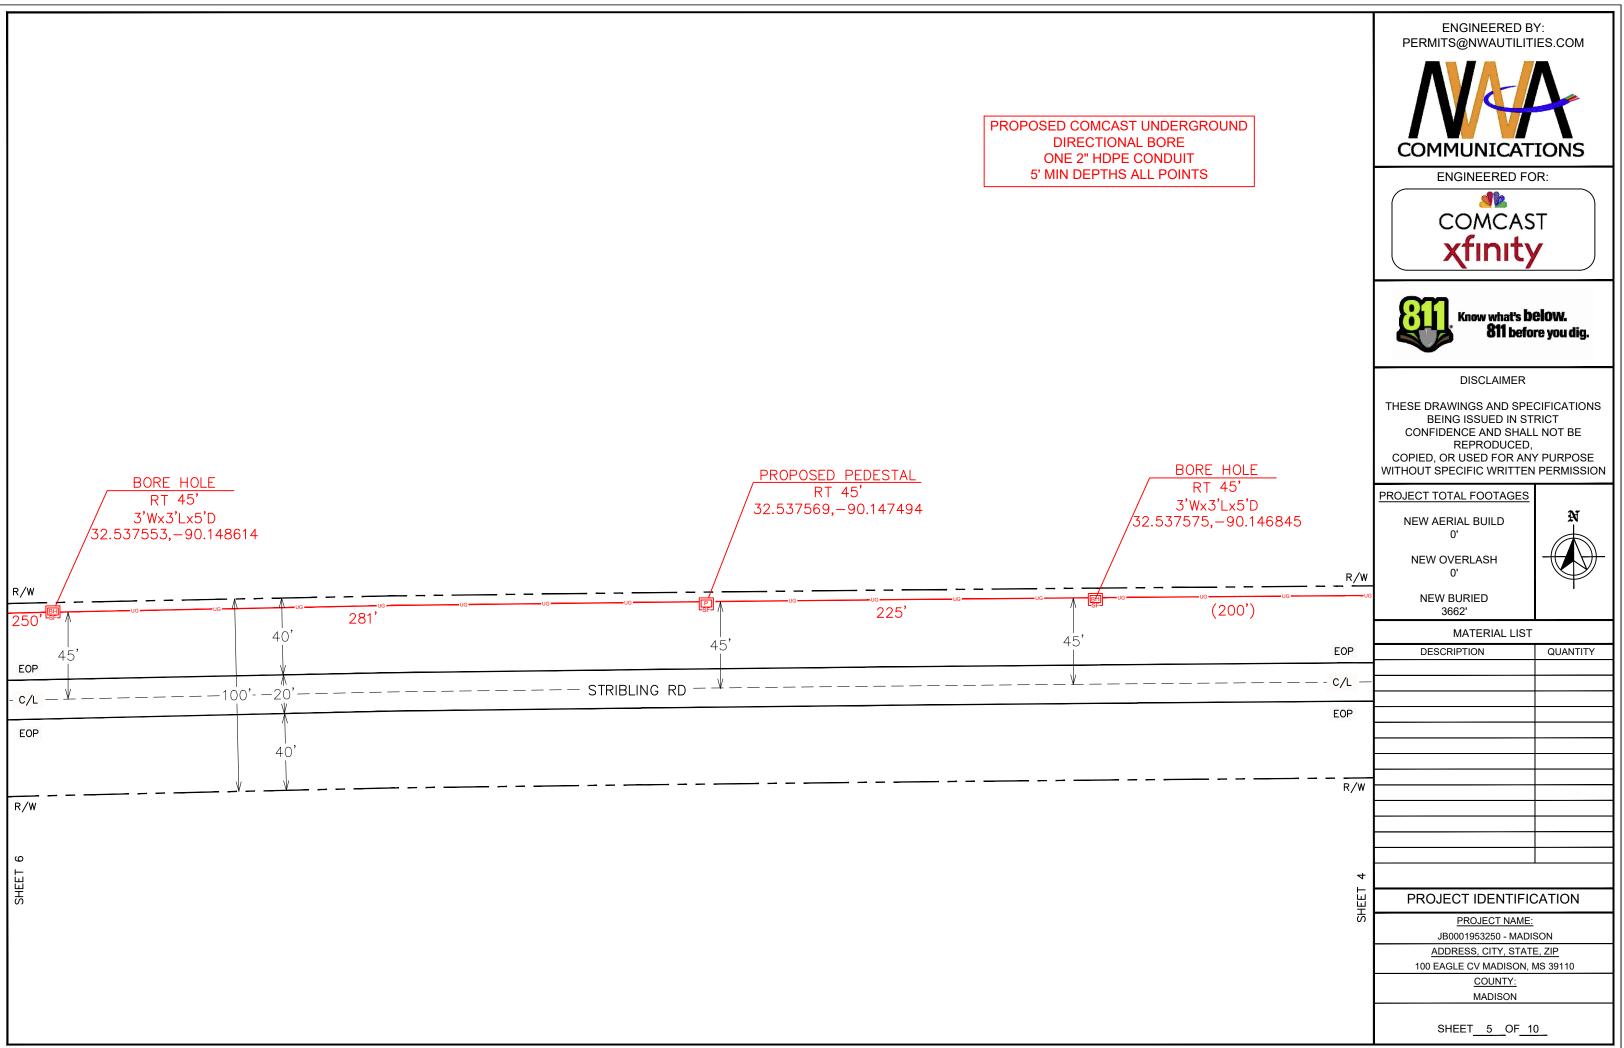

|                                      | ENGINEERED B<br>PERMITS@NWAUTILIT                                                                                                         |                               |
|--------------------------------------|-------------------------------------------------------------------------------------------------------------------------------------------|-------------------------------|
| IDERGROUND<br>ORE<br>NDUIT<br>POINTS | COMMUNICAT                                                                                                                                | IONS                          |
| FOINTS                               | ENGINEERED FC                                                                                                                             | R:                            |
|                                      |                                                                                                                                           |                               |
|                                      | COMCAS                                                                                                                                    |                               |
|                                      | <b>xfinity</b>                                                                                                                            |                               |
|                                      | Know what's be<br>811 befor                                                                                                               | e <b>low.</b><br>re you dig.  |
|                                      | DISCLAIMER                                                                                                                                |                               |
|                                      | THESE DRAWINGS AND SPE<br>BEING ISSUED IN ST<br>CONFIDENCE AND SHALI<br>REPRODUCED,<br>COPIED, OR USED FOR AN<br>WITHOUT SPECIFIC WRITTEN | RICT<br>- NOT BE<br>( PURPOSE |
|                                      |                                                                                                                                           | T ERMISSION                   |
|                                      | PROJECT TOTAL FOOTAGES                                                                                                                    |                               |
|                                      | NEW AERIAL BUILD<br>0'                                                                                                                    | N                             |
| R/W                                  | NEW OVERLASH<br>0'                                                                                                                        |                               |
|                                      | NEW BURIED<br>3662'                                                                                                                       |                               |
|                                      | MATERIAL LIST                                                                                                                             |                               |
| EOP                                  | DESCRIPTION                                                                                                                               | QUANTITY                      |
| - — — — — — - <mark>C/L</mark> —     |                                                                                                                                           |                               |
| EOP                                  |                                                                                                                                           |                               |
|                                      |                                                                                                                                           |                               |
|                                      |                                                                                                                                           |                               |
|                                      | -                                                                                                                                         |                               |
| R/W                                  |                                                                                                                                           |                               |
|                                      |                                                                                                                                           |                               |
|                                      |                                                                                                                                           |                               |
|                                      |                                                                                                                                           |                               |
|                                      | PROJECT IDENTIFIC                                                                                                                         |                               |
|                                      | PROJECT IDENTIFIC                                                                                                                         |                               |
|                                      | JB0001953250 - MADIS                                                                                                                      | SON                           |
|                                      | ADDRESS, CITY, STATE                                                                                                                      |                               |
|                                      | 100 EAGLE CV MADISON, M                                                                                                                   |                               |
|                                      | COUNTY:                                                                                                                                   |                               |
|                                      | MADISON                                                                                                                                   |                               |
|                                      | SHEET 4 OF 10                                                                                                                             | 0                             |