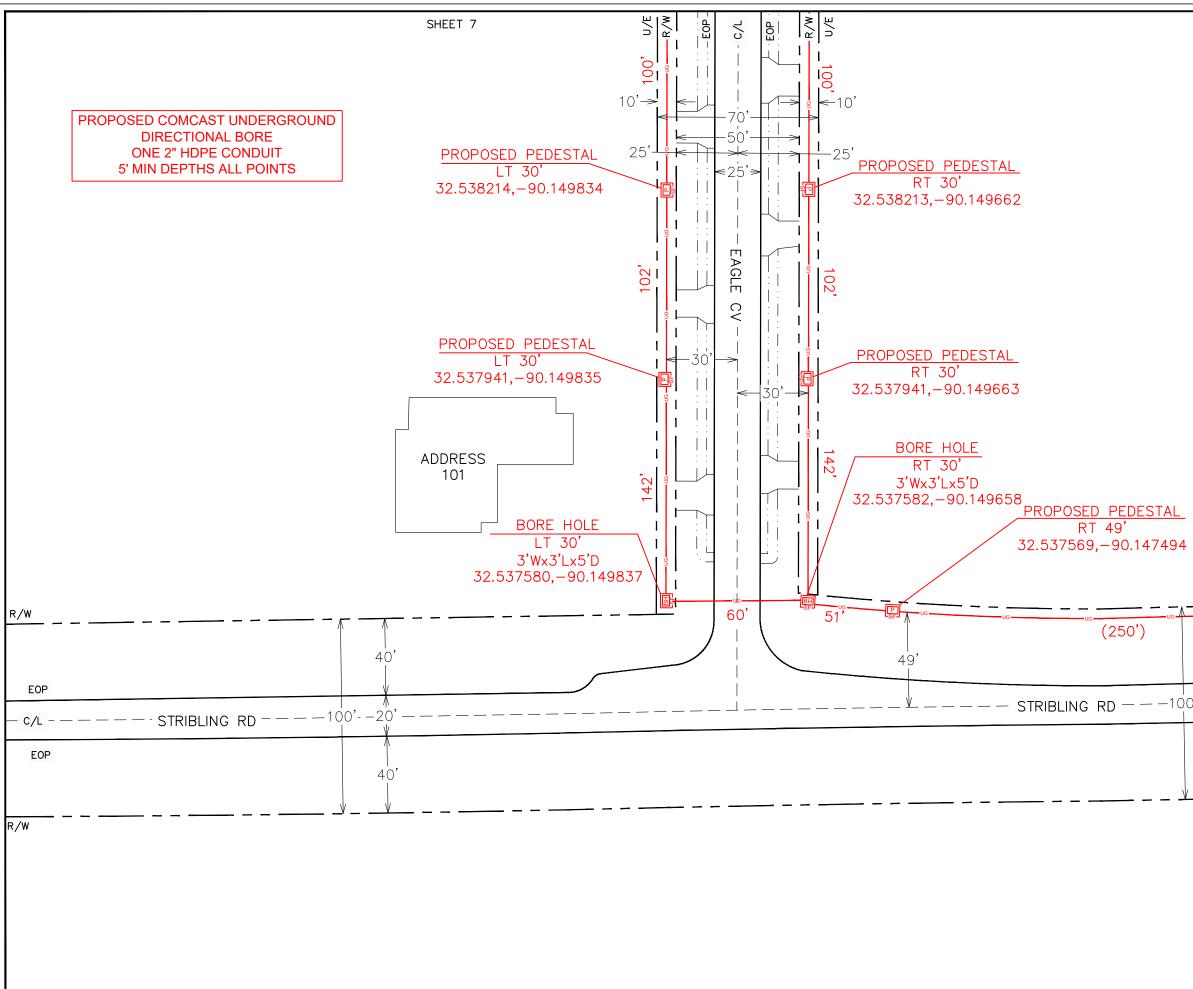

|  | ENGINEERED BY:<br>PERMITS@NWAUTILITIES.COM                                                                                                                                                        |          |  |
|--|---------------------------------------------------------------------------------------------------------------------------------------------------------------------------------------------------|----------|--|
|  | COMMUNICAT                                                                                                                                                                                        |          |  |
|  | ENGINEERED FOR:                                                                                                                                                                                   |          |  |
|  | COMCAST<br><b>xfinity</b><br>Know what's below.<br>811 before you dig.                                                                                                                            |          |  |
|  |                                                                                                                                                                                                   |          |  |
|  | DISCLAIMER<br>THESE DRAWINGS AND SPECIFICATIONS<br>BEING ISSUED IN STRICT<br>CONFIDENCE AND SHALL NOT BE<br>REPRODUCED,<br>COPIED, OR USED FOR ANY PURPOSE<br>WITHOUT SPECIFIC WRITTEN PERMISSION |          |  |
|  |                                                                                                                                                                                                   |          |  |
|  | PROJECT TOTAL FOOTAGES                                                                                                                                                                            |          |  |
|  | NEW AERIAL BUILD<br>0'                                                                                                                                                                            | N        |  |
|  | NEW OVERLASH<br>0'                                                                                                                                                                                |          |  |
|  | NEW BURIED<br>3662'                                                                                                                                                                               |          |  |
|  | MATERIAL LIST                                                                                                                                                                                     |          |  |
|  | DESCRIPTION                                                                                                                                                                                       | QUANTITY |  |
|  |                                                                                                                                                                                                   |          |  |
|  |                                                                                                                                                                                                   |          |  |
|  |                                                                                                                                                                                                   |          |  |
|  |                                                                                                                                                                                                   |          |  |
|  |                                                                                                                                                                                                   |          |  |
|  |                                                                                                                                                                                                   |          |  |
|  |                                                                                                                                                                                                   |          |  |
|  |                                                                                                                                                                                                   |          |  |
|  |                                                                                                                                                                                                   |          |  |
|  | PROJECT IDENTIFIC                                                                                                                                                                                 | CATION   |  |
|  | PROJECT NAME:                                                                                                                                                                                     |          |  |
|  | JB0001953250 - MADISON<br>ADDRESS, CITY, STATE, ZIP                                                                                                                                               |          |  |
|  | 100 EAGLE CV MADISON, MS 39110                                                                                                                                                                    |          |  |
|  | <u>COUNTY:</u><br>MADISON                                                                                                                                                                         |          |  |
|  |                                                                                                                                                                                                   |          |  |
|  | SHEET 7_OF_10_                                                                                                                                                                                    |          |  |