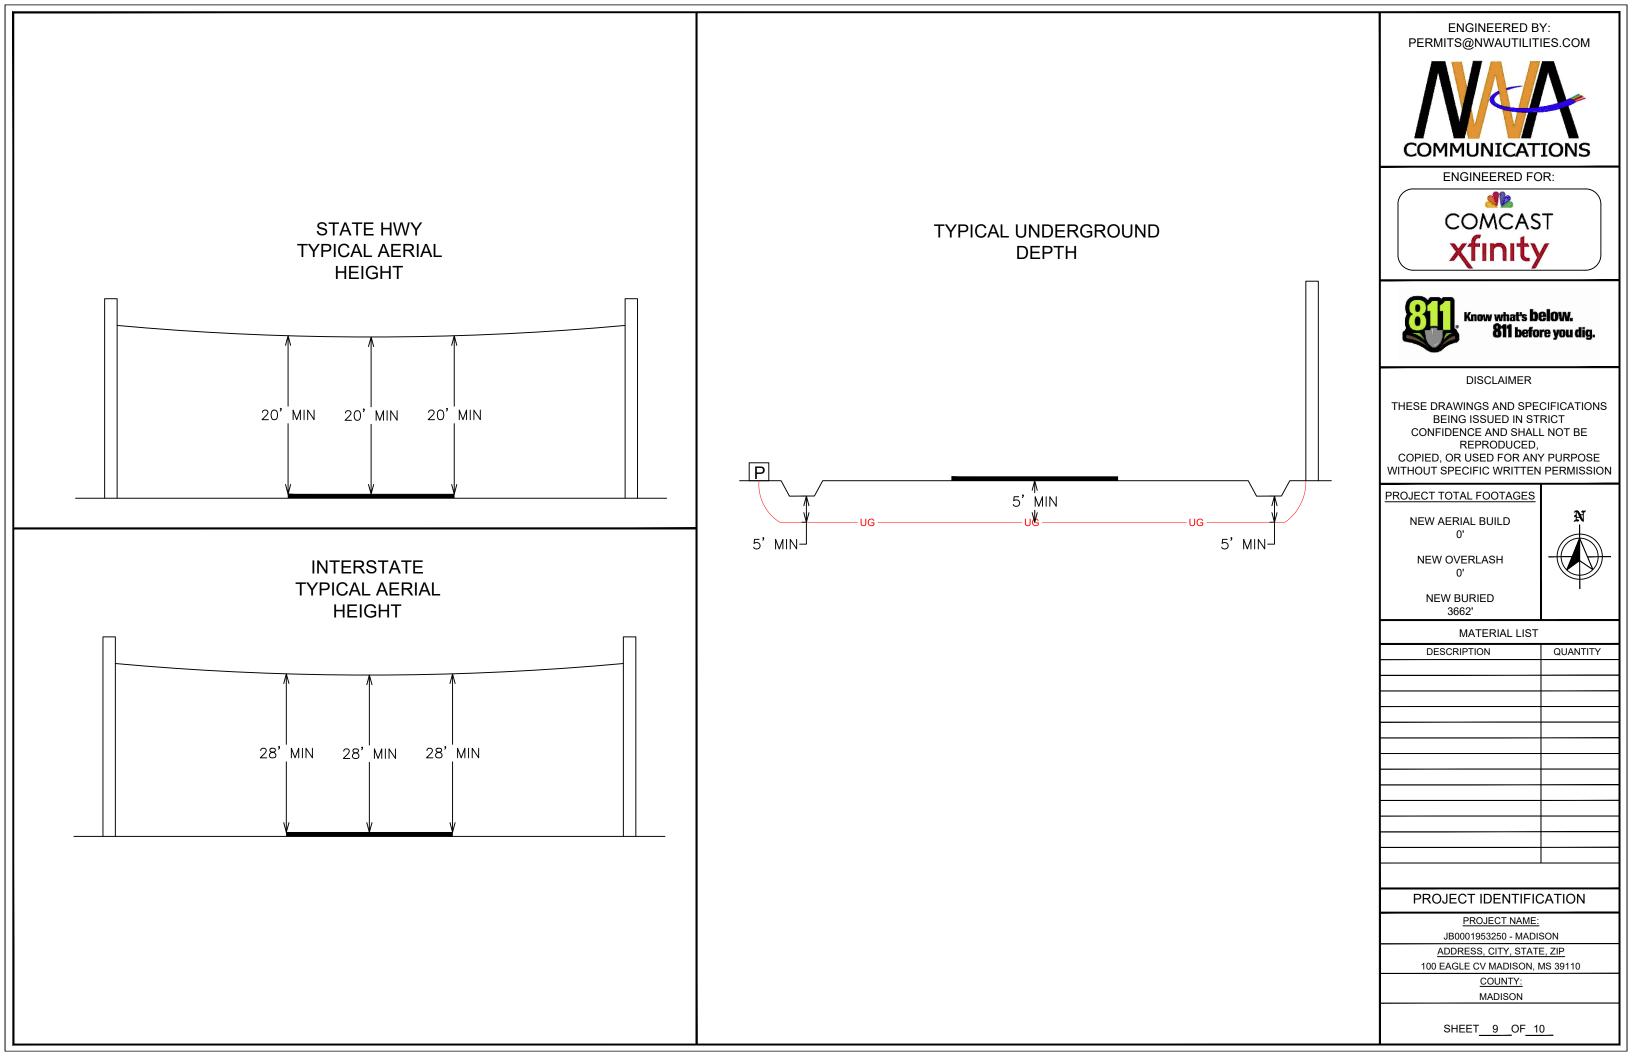

All underground facilities shall be installed at a depth equal to or greater than 48" below the lowest adjacent grade.

All pipes carrying liquid shall be encased under County maintained roads.

| WITNESS the signature of the Applicant this the 3 | day of SEPTERMBER | , 2024 |
|---------------------------------------------------|-------------------|--------|
|                                                   |                   |        |