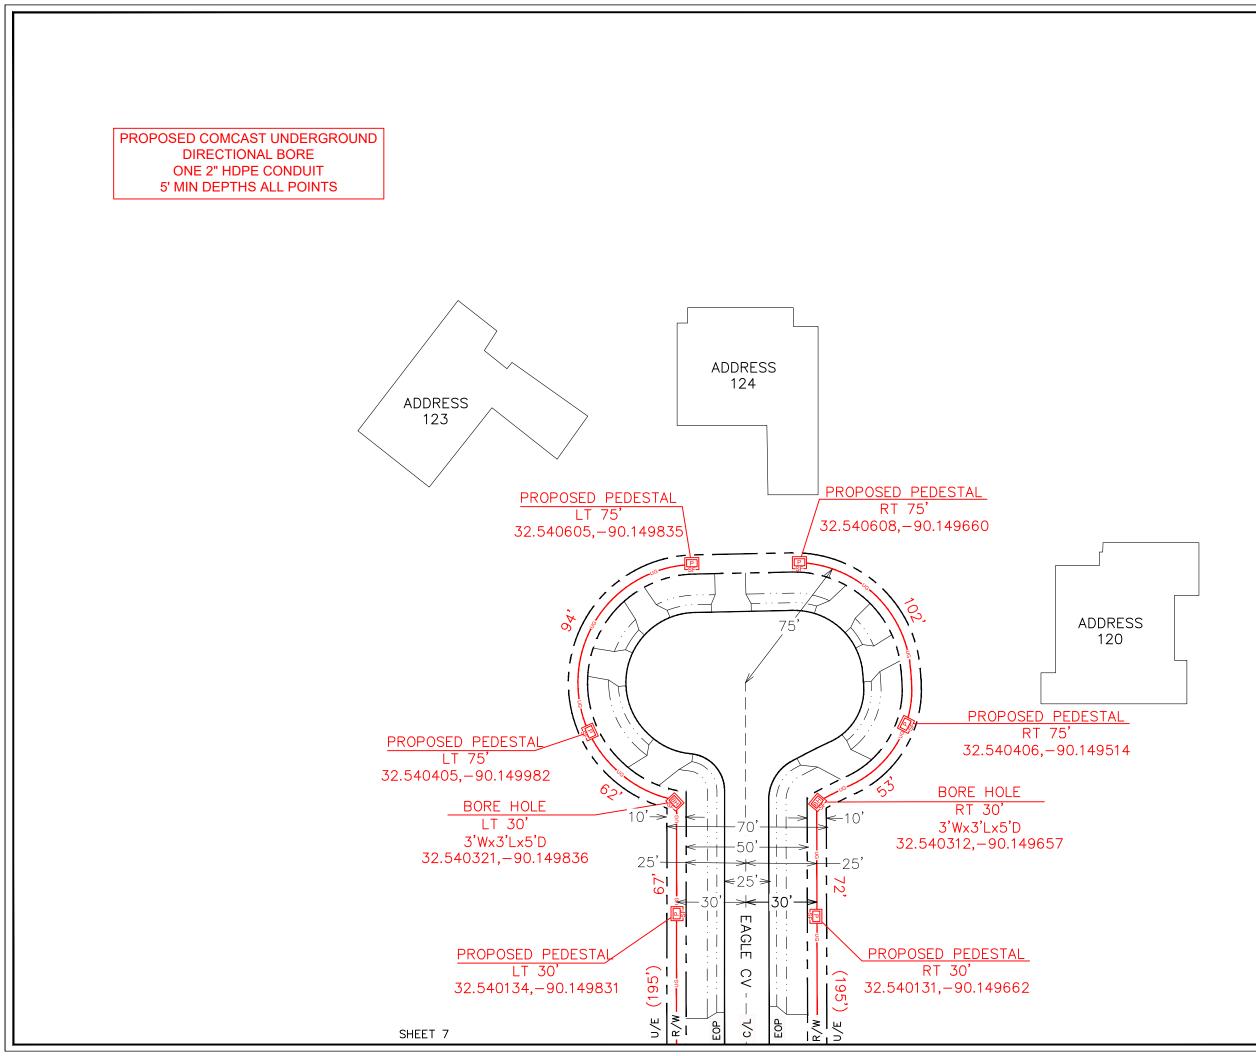

The Engineering Department recommends approval for Comcast to bore 3,662' ft. of buried cable and conduit on the county road names listed below.

- Stribling Road
- Eagle Cove

Revised: 2/14/2019

\_\_\_ DAY OF \_\_\_\_\_\_, 20\_\_\_\_\_\_,

Permit Application for the Construction or Adjustment of a Utility Within County Road Right-of-Way

|                                         | Appendi                     | x 1                             |                  |
|-----------------------------------------|-----------------------------|---------------------------------|------------------|
| County Road Name: STRIBLING R           | <u>D</u>                    |                                 |                  |
| Beginning Location: <u>32.537583,-9</u> | 0.145329                    | Ending Location: <u>32.5375</u> | 82,-90.149658    |
| Length of Project: <u>1,267'</u>        | Section: <u>13</u>          | Township: <u>8N</u>             | Range: <u>1E</u> |
| Description of Work: <u>COMCAST T</u>   | O PLACE NW CONDUIT/C        | CABLE ALONG STRIBLING           | RD               |
|                                         |                             |                                 |                  |
| County Road Name: <u>EAGLE CV</u>       |                             |                                 |                  |
| Beginning Location: <u>32.537582,-</u>  | 9 <u>0.149658</u> E         | nding Location: <u>32.54060</u> | 5,-90.149835     |
| Length of Project: <u>2,395'</u>        | Section: <u>13</u>          | Township: <u>8N</u>             | Range: <u>1E</u> |
|                                         |                             | CABLE ALONG EAGLE CV_           |                  |
| Description of Work: <u>COMCAST T</u>   | <u>O PLACE NW CONDUIT/C</u> |                                 |                  |
| Description of Work: <u>COMCAST T</u>   | <u>O PLACE NW CONDUII/C</u> |                                 |                  |