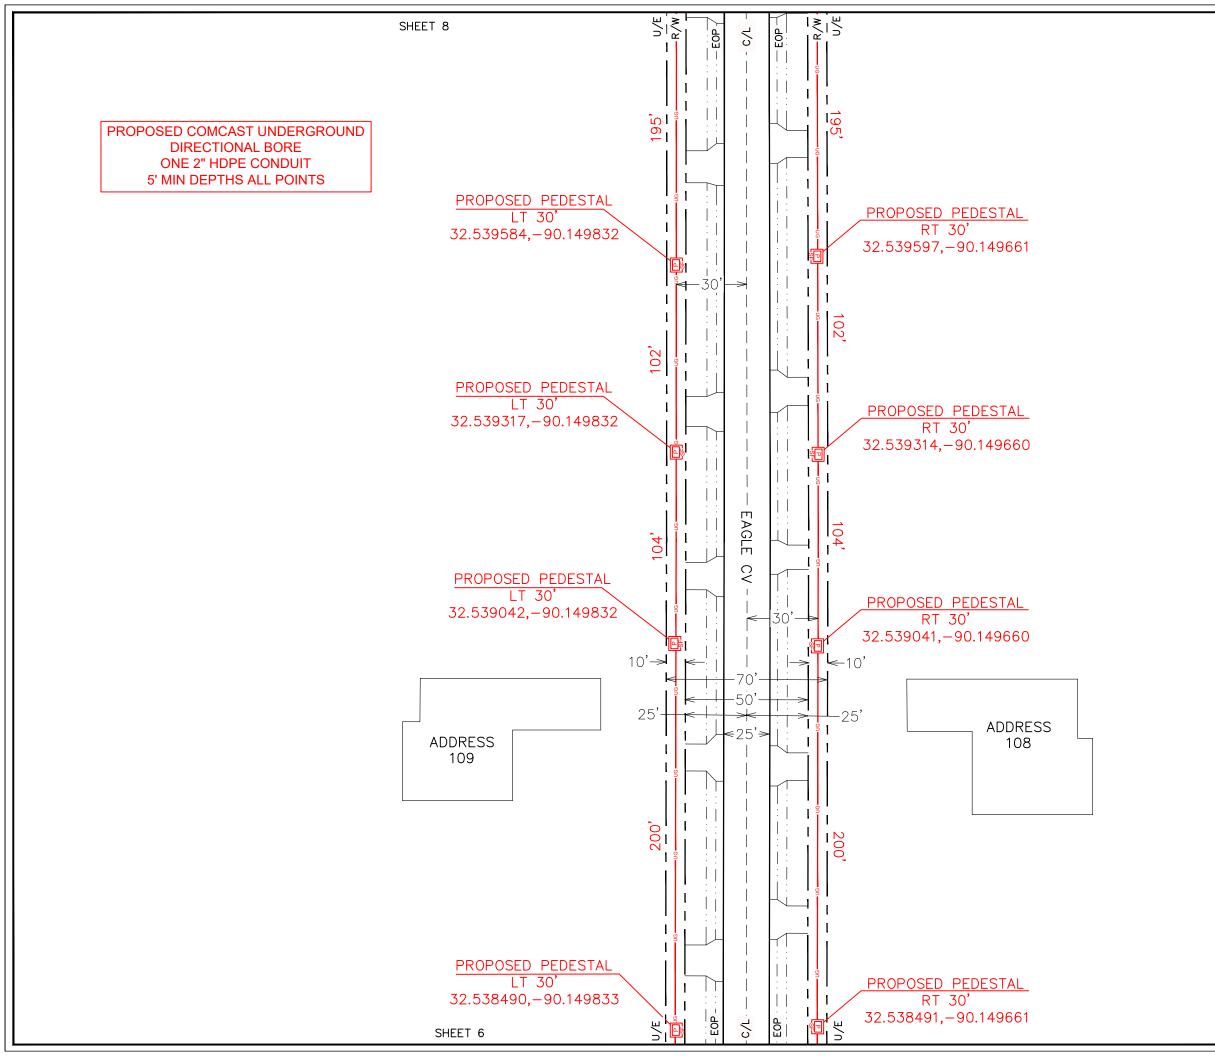

The Engineering Department recommends approval for Comcast to bore 3,662' ft. of buried cable and conduit on the county road names listed below.

- Stribling Road
- Eagle Cove

Revised: 2/14/2019

\_\_\_ DAY OF \_\_\_\_\_\_, 20\_\_\_\_\_\_,

Permit Application for the Construction or Adjustment of a Utility Within County Road Right-of-Way

|                                         | Appendi                     | x 1                             |                  |
|-----------------------------------------|-----------------------------|---------------------------------|------------------|
| County Road Name: STRIBLING R           | <u>D</u>                    |                                 |                  |
| Beginning Location: <u>32.537583,-9</u> | 0.145329                    | Ending Location: <u>32.5375</u> | 82,-90.149658    |
| Length of Project: <u>1,267'</u>        | Section: <u>13</u>          | Township: <u>8N</u>             | Range: <u>1E</u> |
| Description of Work: <u>COMCAST T</u>   | O PLACE NW CONDUIT/C        | CABLE ALONG STRIBLING           | RD               |
|                                         |                             |                                 |                  |
| County Road Name: <u>EAGLE CV</u>       |                             |                                 |                  |
| Beginning Location: <u>32.537582,-</u>  | 9 <u>0.149658</u> E         | nding Location: <u>32.54060</u> | 5,-90.149835     |
| Length of Project: <u>2,395'</u>        | Section: <u>13</u>          | Township: <u>8N</u>             | Range: <u>1E</u> |
|                                         |                             | CABLE ALONG EAGLE CV_           |                  |
| Description of Work: <u>COMCAST T</u>   | <u>O PLACE NW CONDUIT/C</u> |                                 |                  |
| Description of Work: <u>COMCAST T</u>   | <u>O PLACE NW CONDUII/C</u> |                                 |                  |